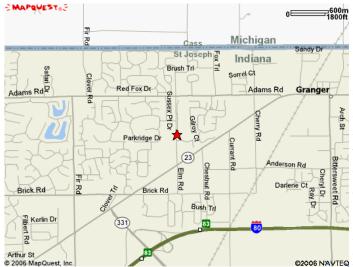

Map to the new meeting place...

Harris Branch Library 51446 Elm Rd. Granger IN

Take St rd 23 to Elm Road ,( Fire house on corner) turn left and go about a 1/4 mile to Library OR Take Toll Rd 80 to exit #83, go through toll booth, turn right to StRd 23, turn right and go about one mile to Elm Rd, Turn left down to Library on right. For Help call Library at 574-271-3179 ( Sept. and Oct.)